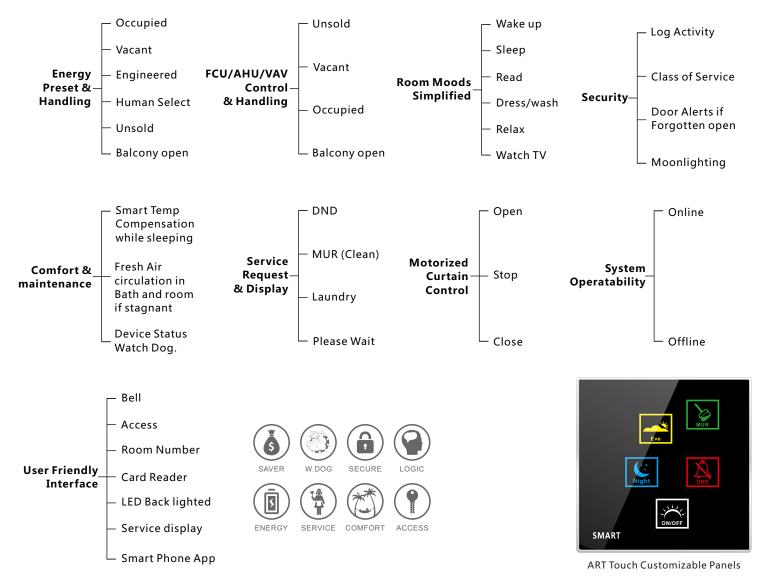

Tamper & Shock Switch

Door Lock

- (Occupancy Flag) Check & reports occupancy Status online (Vacant/Occupied)
- (Energy Smart) Built in Logic that Works Simply:
  - If no occupancy (Vacant) = energy save
  - If balcony door is open=off AC
  - If occupied = power on
- (Security) Alert at Reception Station If Guest Room Door is Forgotten Open
- (Moonlighting) Send Warning in Case any one used Room while not Sold
- (Device Monitoring) Equipment Status Watch Dog Provided Free with This Package
- (Service) Request, Display and Management

## **Included In This Package:**

- 1 Door Access Panel (with Service Display, Bell Push and Room Number, Tamper and Mag Input++)
- 1 Zone Beast (FCU/AHU/VAV/Temperature Control, Curtain Motor Control, Dimming and Lighting, Boiler/Exhaust)
- 1 Aux Power (Dual Power Supply 24VDC/12VDC, Smart Energy Logic, 3-Zone Dry Inputs, 2 Relays for Energy) 1 Bedside Touch Button Controller Wall Mountable (Moods, Service, Lights, Curtain, Air conditioning controls)
- 2 Magnetic Door / Window Contacts (Reed Switch)
- 1 Ceiling PIR Motion Detector
- 1 Card Holder(Service + Request + Energy)
- 3 ART touch Panels for (Bath, Desk, and Bedside L)
- 7 Connectors (4D)
- 1 Temp1 Temperature Sensor
- 1 Free Smart Hotel APP download,
- 1 Free Equipment Watch Dog SW,
- 1 Free Card Management SW (1 Per Hotel with 50 Rooms Minimum)
- Free RSIP Bridge (1 For Every 50 Rooms)