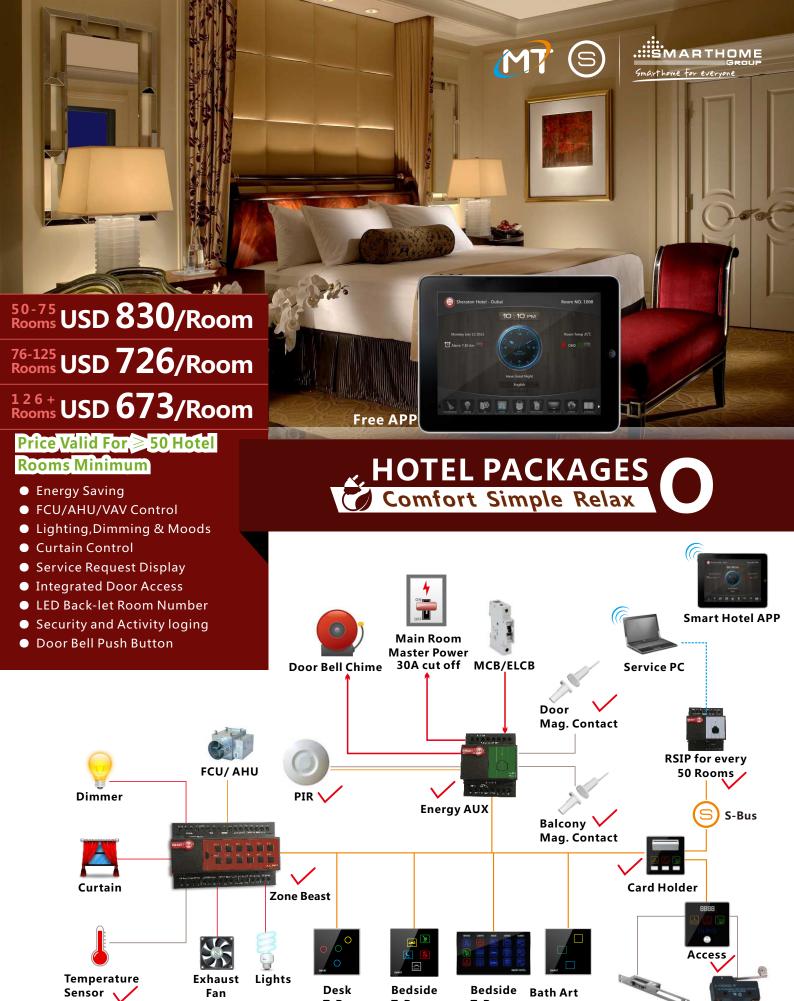

Tamper & Shock Switch

Door Lock

- (Occupancy Flag) Check & reports occupancy Status online (Vacant/Occupied)
- (Energy Smart) Built in Logic that Works Simply:
  - If no occupancy (Vacant) = energy save
  - If balcony door is open=off AC
  - If occupied = power on
- (Security) Alert at Reception Station If Guest Room Door is Forgotten Open
- (Moonlighting) Send Warning in Case any one used Room while not Sold
- (Device Monitoring) Equipment Status Watch Dog Provided Free with This Package
- (Service) Request, Display and Management

## **Included In This Package:**

- 1 Door Access Panel (with Service Display, Bell Push and Room Number, Tamper and Mag Input++)
- 1 Zone Beast (FCU/AHU/VAV/Temperature Control, Curtain Motor Control, Dimming and Lighting, Boiler/Exhaust)
- 1 Aux Power (Dual Power Supply 24VDC/12VDC, Smart Energy Logic, 3-Zone Dry Inputs, 2 Relays for Energy) 1 Bedside Touch Button Controller Wall Mountable (Moods, Service, Lights, Curtain, Air conditioning controls)
- 2 Magnetic Door / Window Contacts (Reed Switch)
- 1 Ceiling PIR Motion Detector
- 1 Card Holder(Service + Request + Energy)
- 3 ART touch Panels for (Bath, Desk, and Bedside L)
- 7 Connectors (4D)
- 1 Temp1 Temperature Sensor
- 1 Free Smart Hotel APP download,
- 1 Free Equipment Watch Dog SW,
- 1 Free Card Management SW (1 Per Hotel with 50 Rooms Minimum)
- Free RSIP Bridge (1 For Every 50 Rooms)